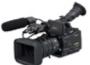

handle of most standard tripods and enables the user

to remotely control focus and zoom of the camcorder, as well as offering Start-Stop record and Record/ Review control. The RM-1BP Remote Commander unit offers three different zoom speed ranges, for enhanced creativity and precise control.

# **Compatible Products**

## **DVCAM**



#### DSR-PD175P

1/3-inch 3 Exmor CMOS Professional DVCAM Camcorder



#### DSR-PD170P

Ideal for a variety of uses–from videography to broadcast journalism with  $1/3"\ 3CCD\ \&\ 2.5"\ LCD\ screen$ 

## **NXCAM and AVCHD**



**HXR-NX5E** 

1/3-inch Exmor™ CMOS Professional AVCHD NXCAM Camcorder with GPS

## HDV



#### HVR-S270E

HDV Shoulder-mount Camcorder with interchangeable lens



#### **HVR-Z5E**

1/3-inch 3 ClearVid CMOS Professional HDV Camcorder



HVR-Z7E

HDV Handheld Camcorder with interchangeable lens



HVR-V1E

Compact HDV Camcorder



**HVR-A1E** 

HDV 1/3" CMOS Palm Camcorder



HVR-Z1E

HDV 1/3" 3CCD Handheld Camcorder



HVR-HD1000E

HDV 1/2.9-inch ClearVid CMOS Shoulder Mount Camcorder