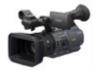

#### RM-1BP

## LANC Remote Commander



The RM-1BP Remote Commander controller is a small hard-wired controller designed to work with any Sony HDV and DVCAM camcorders that have a LANC port. The RM-1BP Remote Commander unit attaches to the handle of most standard tripods and enables the user

to remotely control focus and zoom of the camcorder, as well as offering Start-Stop record and Record/ Review control. The RM-1BP Remote Commander unit offers three different zoom speed ranges, for enhanced creativity and precise control.

# **Compatible Products**

## **DVCAM**



#### DSR-PD175P

1/3-inch 3 Exmor CMOS Professional DVCAM Camcorder



#### DSR-PD170P

Ideal for a variety of uses–from videography to broadcast journalism with  $1/3"\ 3CCD\ \&\ 2.5"\ LCD\ screen$ 

## **NXCAM and AVCHD**



**HXR-NX5E** 

1/3-inch Exmor™ CMOS Professional AVCHD NXCAM Camcorder with GPS

## HDV



#### HVR-S270E

HDV Shoulder-mount Camcorder with interchangeable lens



#### **HVR-Z5E**

1/3-inch 3 ClearVid CMOS Professional HDV Camcorder



HVR-Z7E

HDV Handheld Camcorder with interchangeable lens



HVR-V1E

Compact HDV Camcorder



**HVR-A1E** 

HDV 1/3" CMOS Palm Camcorder



HVR-Z1E

HDV 1/3" 3CCD Handheld Camcorder



HVR-HD1000E

HDV 1/2.9-inch ClearVid CMOS Shoulder Mount Camcorder