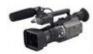

#### DSR-PD170P

Ideal for a variety of uses–from videography to broadcast journalism with  $1/3"\ 3CCD\ \&\ 2.5"\ LCD\ screen$ 