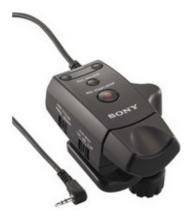

#### RM-1BP

## LANC Remote Commander

The RM-1BP Remote Commander controller is a small hard-wired controller designed to work with any Sony HDV and DVCAM camcorders that have a LANC port. The RM-1BP Remote Commander unit attaches to the handle of most standard tripods and enables the user

to remotely control focus and zoom of the camcorder, as well as offering Start-Stop record and Record/ Review control. The RM-1BP Remote Commander unit offers three different zoom speed ranges, for enhanced creativity and precise control.